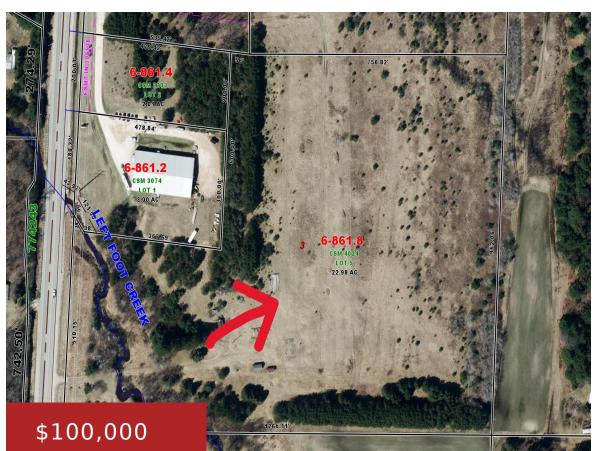

## **US HWY 141, CRIVITZ, WI, 54114**

https://www.adashunjones.com

Online auction from May 1st to May 27th. 22.98+/- acres vacant land. S3-T31N-R20E. Parcel ID 006-00861.008. Desc: 22.98AC LOT 5 CSM 4024 IN V28 PG71-73 AS DOC# 8151 56 BNG PRT NW SE S3 T31N R20E W/30′ ESMT DESC 8124. 510.15 feet of frontage on Hwy 141, existing State-allowed driveway access to Hwy 141. Sold...

Tax Amount: 371

**Amenities** 

Waterfront available: Yes Water Body Name: Left Foot Lake Creek

Water Source: None Sewer: None

**Building Details** 

**NewConstructionYN: No** 

**Agent Details** 

Agent Full Name: Miller Agent Email: heidi@believeinauctions.com