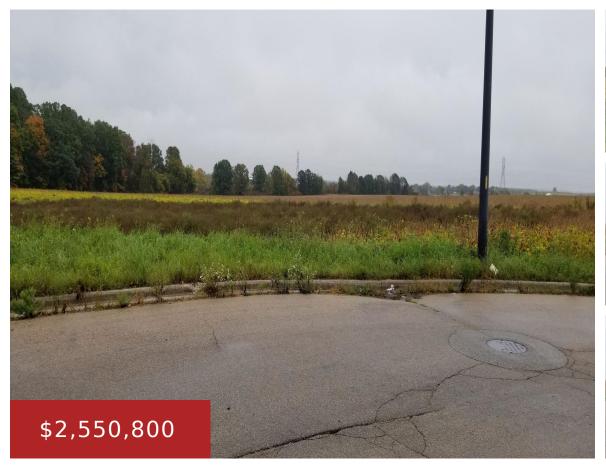

## US HIGHWAY 151, CHILTON, WI, 53014

https://www.adashunjones.com

US HIGHWAY 151, CHILTON, WI, 53014

Highway frontage, corner lot, prime for development 35.44 agricultural areas and 1 acre undeveloped. Access to property off Industrial Drive.

Lot Features: Corner Lot Utilities: None

Tax Amount: 151.5