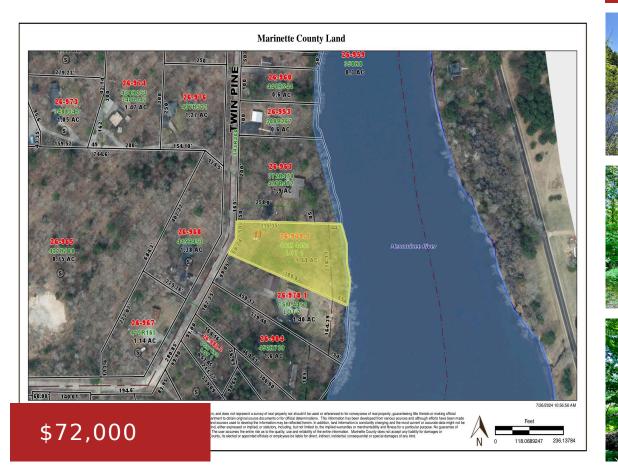

## TWIN PINE LANE, PORTERFIELD, WI, 54159

https://www.adashunjones.com

TWIN PINE Lane, PORTERFIELD, WI, 54159

This vacant lot that has over 200' of frontage on the Menominee River. A survey of this vacant land (Lot 1 on survey map) was completed in 2022 and most wood markers and pink flagging is still visible. There is a driveway in the middle of the property off Twin Pine Ln, an old electric...

## Features

GarageYN: No FireplaceYN: No Lot Features: Level, Wooded, Subj to Shoreland Zoning Tax Amount: 818.69 AttachedGarageYN: No PoolPrivateYN: No Utilities: Electricity Available

## Amenities

Waterfront available: Yes Water Source: No Water Water Body Name: Menominee River Sewer: None