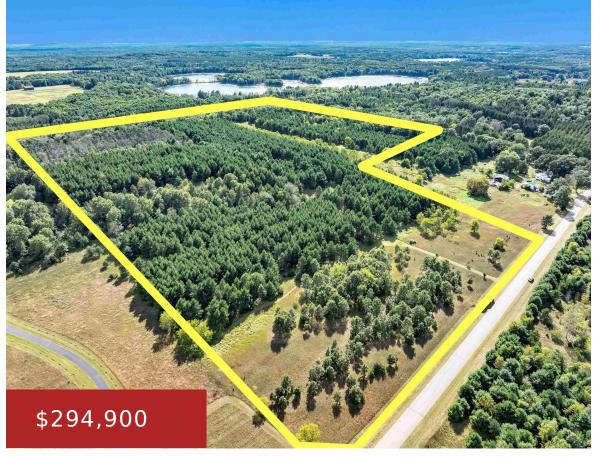

## TWIN LAKE ROAD, CHAIN O' LAKES-KING, WI, 54981-7409

https://www.adashunjones.com

TWIN LAKE Road, Chain O' Lakes-King, WI, 54981-7409

This is a BEAUTIFUL property close to Twin Lake (and Long Lake) in Waushara County. Close to Waupaca but far enough for some incredible Deer and Turkey hunting or more incredible, to build your dream home up on the hill. Money could be made on harvesting the pines or the Black Walnut trees. There are...

- Land
- •

Agricultural, Vacant Land/Acreage

• Closed

**Bill**Keller Williams Fox Cities

**Features** 

GarageYN: No AttachedGarageYN: No

FireplaceYN: No PoolPrivateYN: No

**Lot Features:** Rolling Property, Rolling Slope, **Utilities:** Electricity Available, Telephone Line Wooded