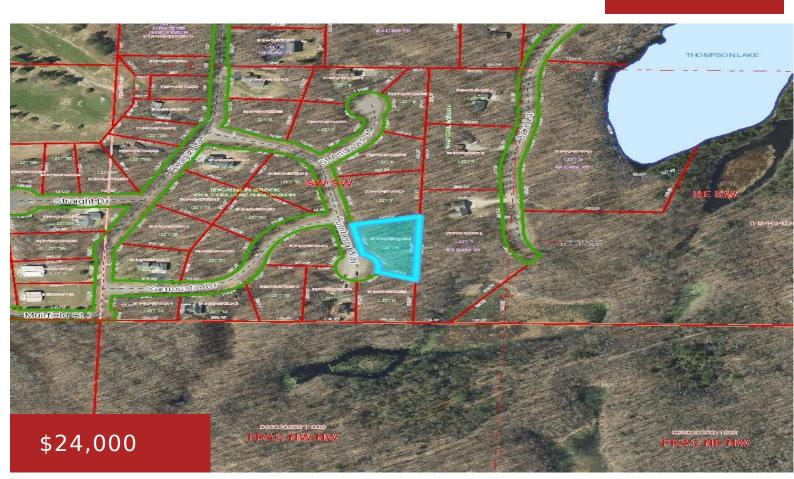

## TURNBERRY Way, LAKEWOOD, WI, 54138

This lot is located in a nicely wooded area next to the McCauslin Brook Golf Course and County Club and allows you to experience lovely landscapesyear round and in a quiet area.