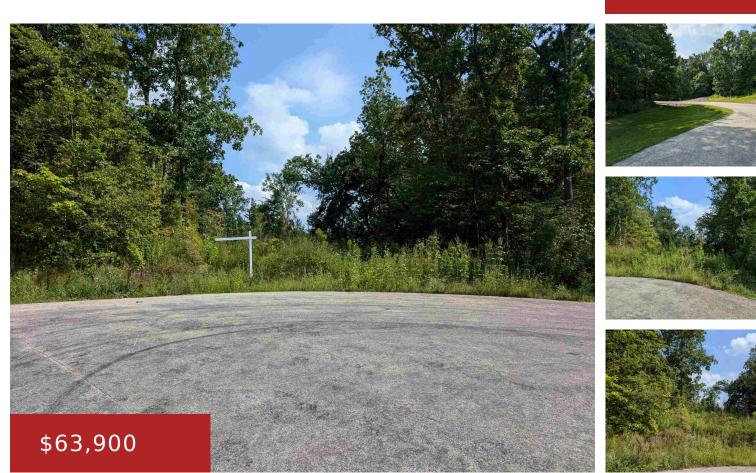

#### TURKEY VIEW Court, EDEN, WI, 53019-1409

Bring your home plans for this nearly 2 acre wooded cul-de-sac lot. The lot has been partially cleared and could accommodate a walk out basement. A perk test is also available.