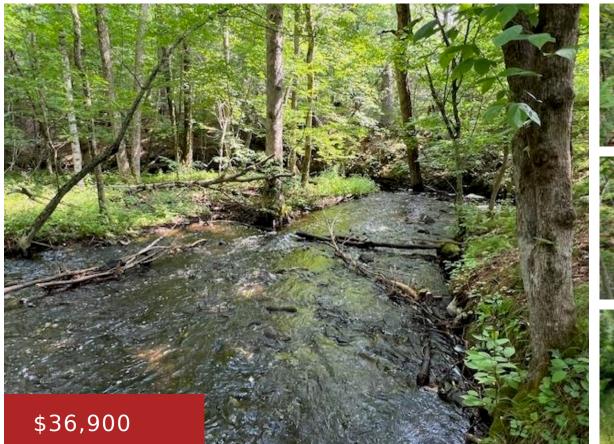

#### **TURKEY TROT LANE 1, WAUSAUKEE, WI, 54177**

https://www.adashunjones.com

TURKEY TROT Lane 1, Wausaukee, WI, 54177

Enjoy listening to the soothing music of moving water! A tranquil parcel with approx 84' of sandy frontage on Squaw Creek. Several choice areas to build that "up north" retreat or use it for a travel trailers delight. A 2.17 acre corner parcels that fronts Squaw Creek Rd, Otter Way, and Turkey Trot Ln. Underground...