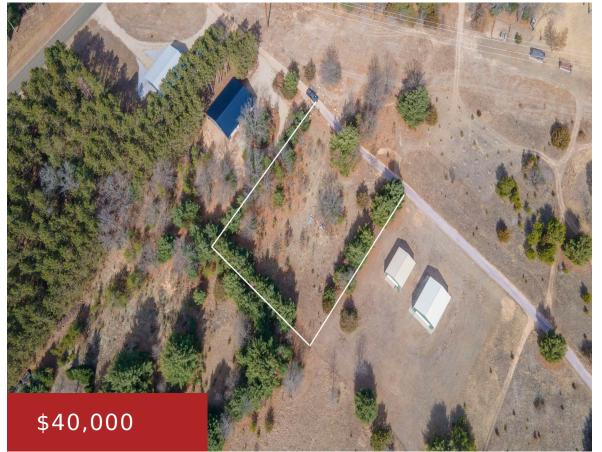

### TREVOR LANE, WESTFIELD, WI, 54930

https://www.adashunjones.com

Discover the perfect opportunity to own a spacious .69-acre flat lot located less than a mile from the scenic Pleasant Lake in Coloma, WI. Featuring a mix of open space and mature trees lining the property, this land offers privacy and versatility. Could be used for building a storage unit, garage, or additional space for...