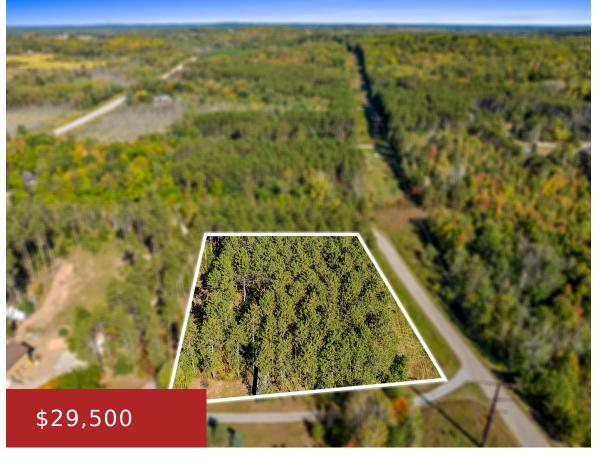

### **TRELLIS LANE 1, CRIVITZ, WI, 54114-0000**

https://www.adashunjones.com

TRELLIS Lane 1, Crivitz, WI, 54114-0000

Wooded 2-Acre Lot, perfectly positioned between Crivitz and Wausaukee, Located just off Hwy 141, on a quiet cul-de-sac. Offers the potential for a convenient circle drive. Just a quick drive to Lake Noquebay's north side boat landing. Buyers must have an agent present to walk the property.