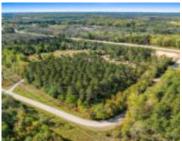

### **TRELLIS LANE 1, CRIVITZ, WI, 54114-0000**

https://www.adashunjones.com

TRELLIS Lane 1, Crivitz, WI, 54114-0000

Wooded 2-Acre Lot, perfectly positioned between Crivitz and Wausaukee, Located just off Hwy 141, on a quiet cul-de-sac. Offers the potential for a convenient circle drive. Just a quick drive to Lake Noquebay's north side boat landing. Buyers must have an agent present to walk the property.