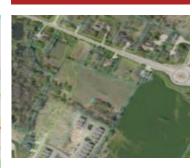

# Alegan Base Base Base

Development opportunity in the town of Ledgeview currently zoned for residential and multifamily development. All municipal utilities at the site and roadway is already dedicated. Great opportunity in hot area! Ready to go! Includes 3 parcels: D-2028, D-395-4-1, D-395-3. Tax amount shown from all 3 parcels.