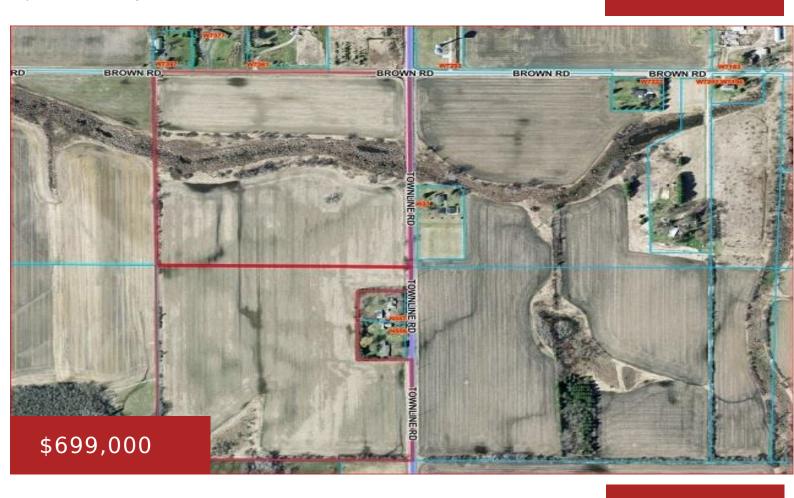

## **TOWNLINE ROAD, FOND DU LAC, WI, 54937**

https://www.adashunjones.com

77 ACRES!! Tillable land located in the Town of Lamartine. Year to year lease. Includes tax parcel T12-15-16-25-04-001-00

Rod

RE/MAX Heritage