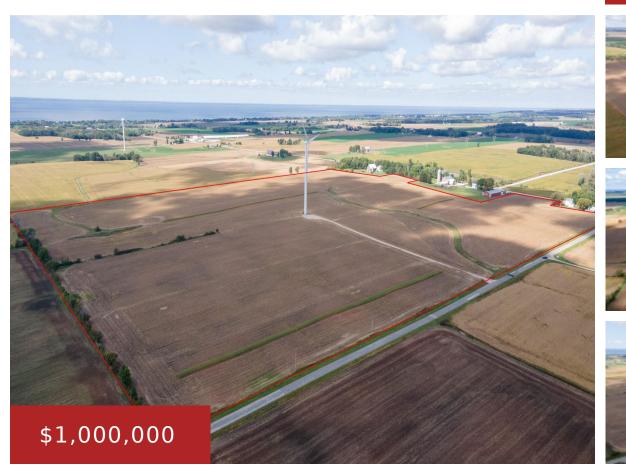

#### TOWNHALL Road, MALONE, WI, 53049

105+- Acres Farmland on a Online auction October 4th – October 21st, check out our website to bid. One Wind Turbine Yearly lease payment of \$5780+and ends in 2038. North Fond du Lac County WI. Land Lease ends Dec 31 2024. This large land parcel is made up of 7 Tax parcels include: T05-17-19-19-01-006-00,... Land
Agricultural,Vacant
Land/Acreage
Closed