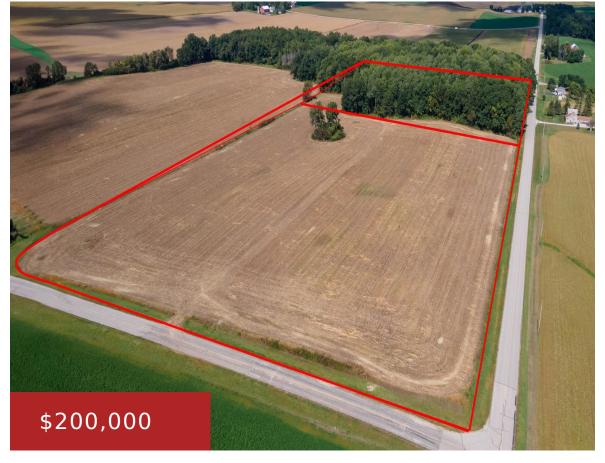

## **TOWNHALL ROAD, CHILTON, WI, 53014**

https://www.adashunjones.com

TOWNHALL Road, CHILTON, WI, 53014

Online auction October 4th – October 21st. 25 acres of ag land with part woods.