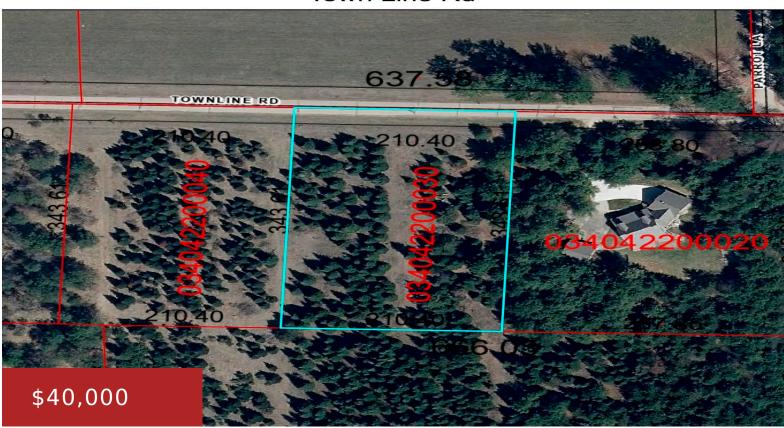

### **TOWN LINE ROAD, SHAWANO, WI, 54166**

https://www.adashunjones.com

#### Town Line Rd

Discover the perfect spot to build your dream home or cabin retreat on this beautiful 1.66-acre parcel just 12 minutes from Shawano. Nestled in a peaceful, rural setting, this vacant lot offers the ideal blend of privacy and convenience. 9 minutes from Navarino Nature Center and walking trails.

### **Features**

GarageYN: No AttachedGarageYN: No

FireplaceYN: No PoolPrivateYN: No

**Lot Features:** Rectangular Lot, Rural - Not Subdivision **Utilities:** Electricity Available

Tax Amount: 3.51