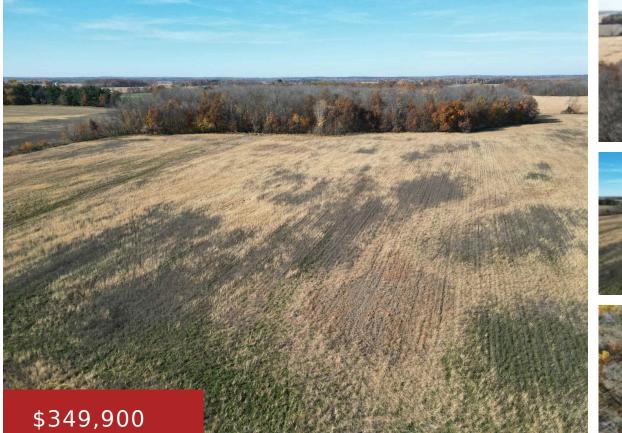

#### TOWN LINE Road, Zittau, WI, 54940

Land Lovers! This is what everyone looks for! Acreage close to the Fox Valley! Property offers a mix of tillable ag land along with approximately 12 to 14 acres of woods, that is buildable and also offers plenty of recreational opportunities! Evidence of abundant deer bedding down in the fields. 2 tax parcels with the...