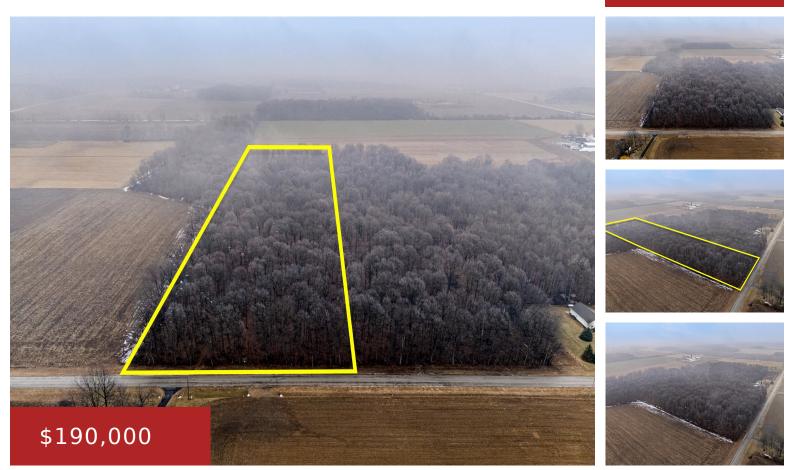

#### TOWER Road, CHILTON, WI, 53014

A PLACE TO BUILD HOME SWEET HOME just became available just W of Chilton. Beautiful 10 acres of trees and places to build your next dream home. Some hardwoods that could be harvested per the seller. Used to be in Forest Managed program, but no longer. Hop-skip-jump from Lake Winnebago and encompasses the natural beauty...