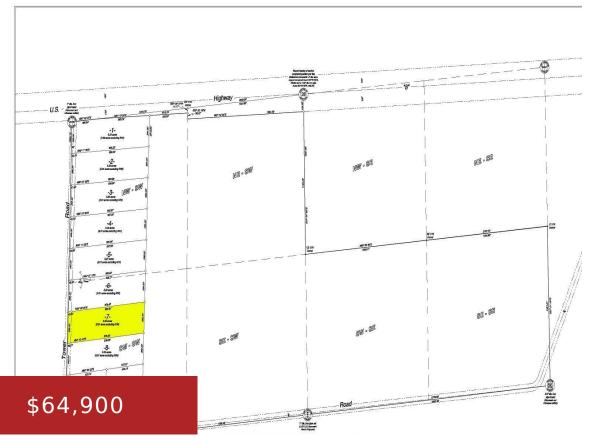

#### **TOWER ROAD, CRANDON, WI, 54520**

https://www.adashunjones.com

Everything you are looking for is all right here with this 5 acre lot! Ready to be built on immediately. electricity at the roadside, easy access off of a town road, close to State Hwy 8 to get to where you want to go quickly, 5 minutes from Crandon, 25 minutes from Rhinelander, lakes and...

#### **Features**

GarageYN: No AttachedGarageYN: No

FireplaceYN: No PoolPrivateYN: No

Lot Features: Level, Rural - Subdivision, Wooded Utilities: Electricity Available