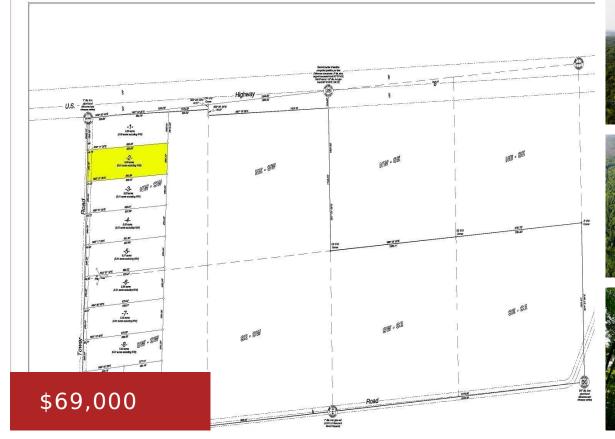

**TOWER ROAD, CRANDON, WI, 54520** 

https://www.adashunjones.com

TOWER Road, CRANDON, WI, 54520

Everything you are looking for is all right here with this 5 acre lot! Ready to be built on immediately. electricity at the roadside, easy access off of a town road, close to State Hwy 8 to get to where you want to go quickly, 5 minutes from Crandon, 25 minutes from Rhinelander, lakes and...

## Features

GarageYN: No FireplaceYN: No Lot Features: Level, Rural - Subdivision, Wooded AttachedGarageYN: No PoolPrivateYN: No Utilities: Electricity Available