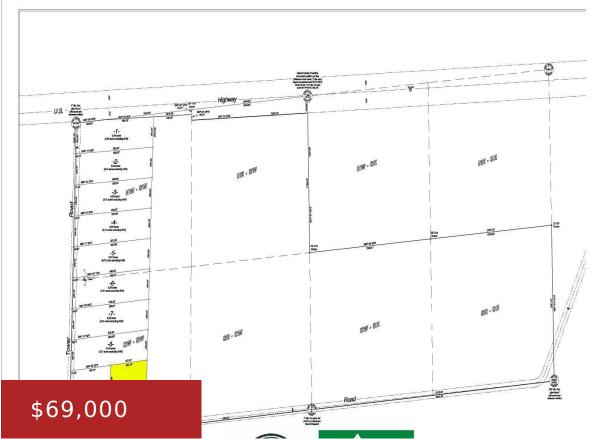

#### **TOWER ROAD, CRANDON, WI, 54520**

https://www.adashunjones.com

Everything you are looking for is all right here with this 5 acre lot! Ready to be built on immediately. electricity at the roadside, easy access off of a town road, close to State Hwy 8 to get to where you want to go quickly, 5 minutes from Crandon, 25 minutes from Rhinelander, lakes and...

#### **Features**

GarageYN: No AttachedGarageYN: No

FireplaceYN: No PoolPrivateYN: No

Lot Features: Level, Rural - Subdivision, Wooded Utilities: Electricity Available