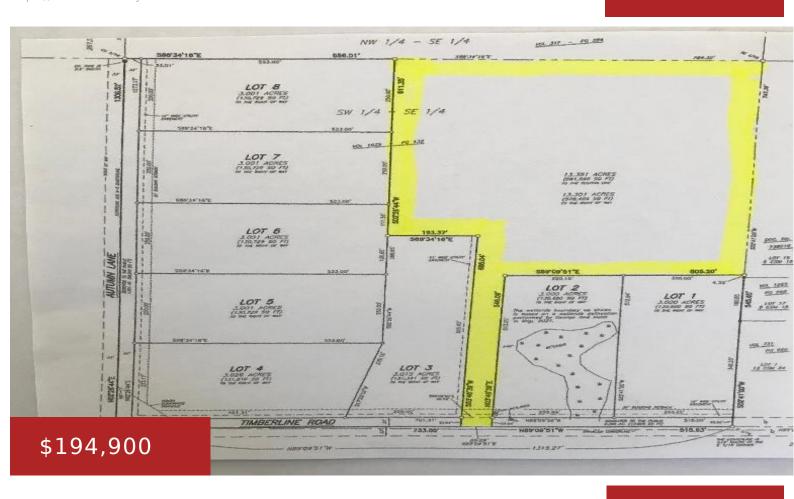

## **TIMBERLINE ROAD, OCONTO FALLS, WI, 54154**

https://www.adashunjones.com

Beautiful wooded with rolling hills and secluded 13.3 acres. Across the road is the Machickanee County Forest. The abutting property to the north is owned by the Town of Morgan. Property will perc conventional. Seller will consider a Land Contract.