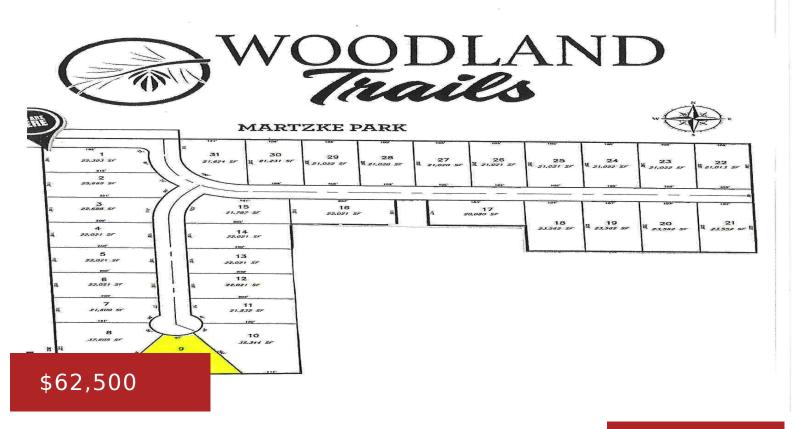

### **THOMAS AVENUE 9, SHAWANO, WI, 54166**

https://www.adashunjones.com

Choose from 31 mostly wooded lots in Shawano's newest subdivision, Woodland Trails, starting at \$54,000. Developer can build to suit or you can choose a builder of your choice. Each parcel is nearly a half acre or more. Some lots support exposed or walkout lower level. Many level and cul-de-sac choice lots located in convenient...