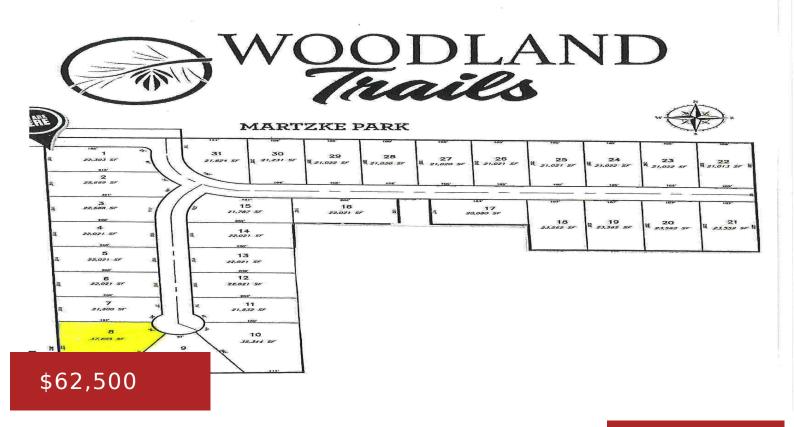

### **THOMAS AVENUE 8, SHAWANO, WI, 54166**

https://www.adashunjones.com

Choose from 31 mostly wooded lots in Shawano's newest subdivision, Woodland Trails, starting at \$54,000. Developer can build to suit or you can choose a builder of your choice. Each parcel is nearly a half acre or more. Some lots support exposed or walkout lower level. Many level and cul-de-sac choice lots located in convenient...