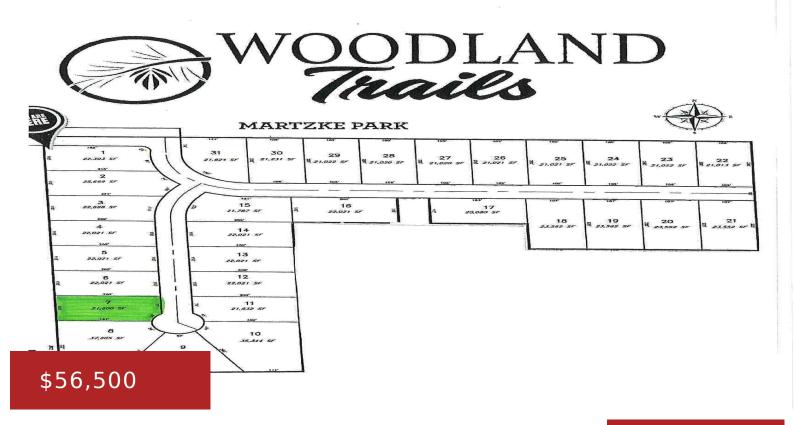

## **THOMAS AVENUE 7, SHAWANO, WI, 54166**

https://www.adashunjones.com

Choose from 31 mostly wooded lots in Shawano's newest subdivision, Woodland Trails, starting at \$54,000. Developer can build to suit or you can choose a builder of your choice. Each parcel is nearly a half acre or more. Some lots support exposed or walkout lower level. Many level and cul-de-sac choice lots located in convenient...