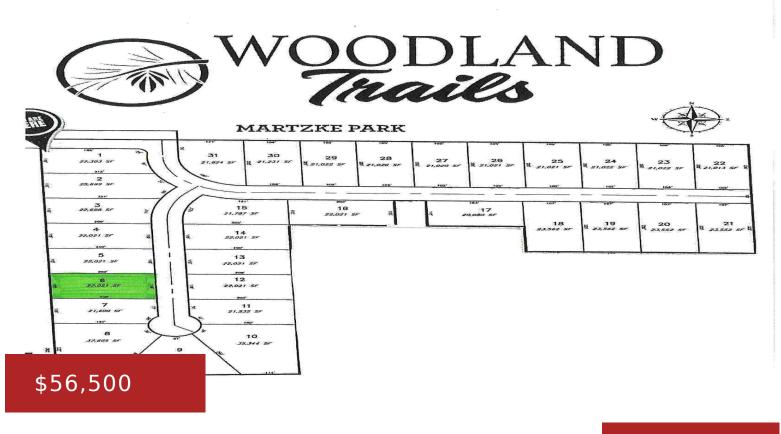

#### **THOMAS AVENUE 6, SHAWANO, WI, 54166**

https://www.adashunjones.com

Choose from 31 mostly wooded lots in Shawano's newest subdivision, Woodland Trails, starting at \$54,000. Developer can build to suit or you can choose a builder of your choice. Each parcel is nearly a half acre or more. Some lots support exposed or walkout lower level. Many level and cul-de-sac choice lots located in convenient...