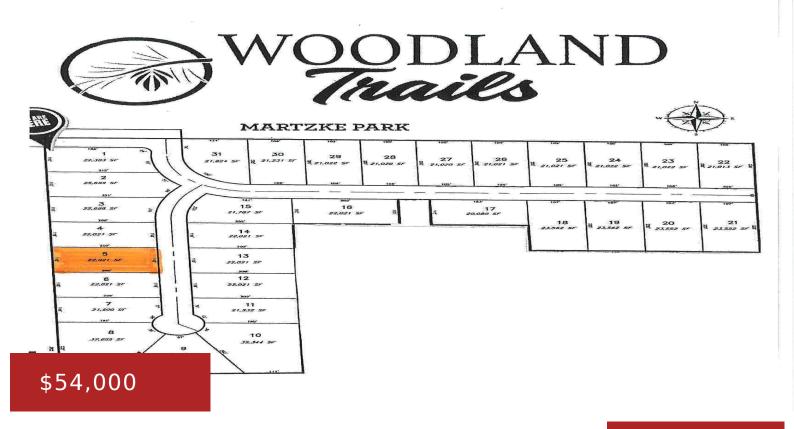

## **THOMAS AVENUE 5, SHAWANO, WI, 54166**

https://www.adashunjones.com

Choose from 31 mostly wooded lots in Shawano's newest subdivision, Woodland Trails, starting at \$54,000. Developer can build to suit or you can choose a builder of your choice. Each parcel is nearly a half acre or more. Some lots support exposed or walkout lower level. Many level and cul-de-sac choice lots located in convenient...