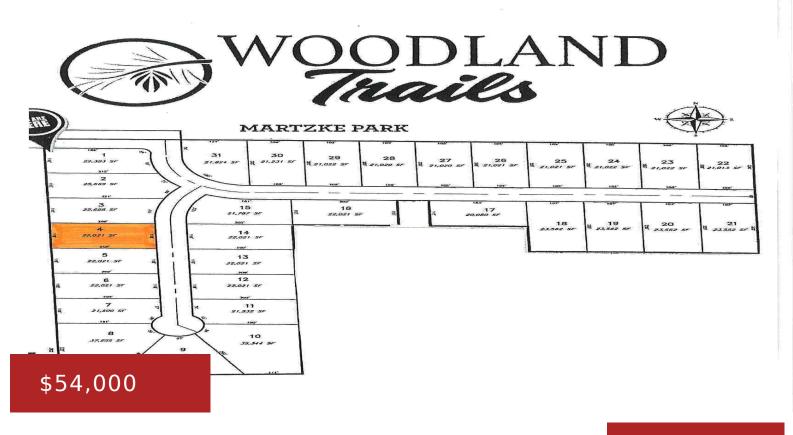

#### **THOMAS AVENUE 4, SHAWANO, WI, 54166**

https://www.adashunjones.com

Choose from 31 mostly wooded lots in Shawano's newest subdivision, Woodland Trails, starting at \$54,000. Developer can build to suit or you can choose a builder of your choice. Each parcel is nearly a half acre or more. Some lots support exposed or walkout lower level. Many level and cul-de-sac choice lots located in convenient...