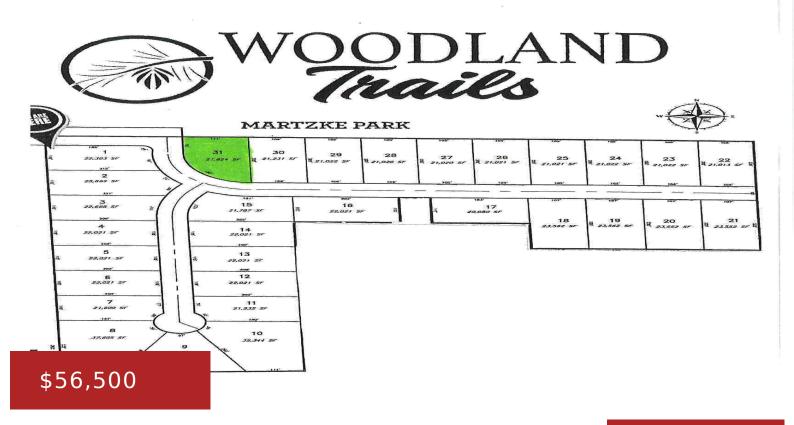

## **THOMAS AVENUE 31, SHAWANO, WI, 54166**

https://www.adashunjones.com

Choose from 31 mostly wooded lots in Shawano's newest subdivision, Woodland Trails, starting at \$54,000. Developer can build to suit or you can choose a builder of your choice. Each parcel is nearly a half acre or more. Some lots support exposed or walkout lower level. Many level and cul-de-sac choice lots located in convenient...