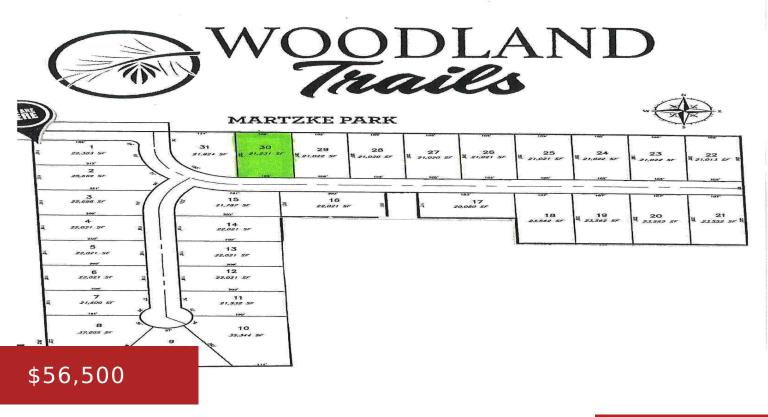

#### **THOMAS AVENUE 30, SHAWANO, WI, 54166**

https://www.adashunjones.com

Choose from 31 mostly wooded lots in Shawano's newest subdivision, Woodland Trails, starting at \$54,000. Developer can build to suit or you can choose a builder of your choice. Each parcel is nearly a half acre or more. Some lots support exposed or walkout lower level. Many level and cul-de-sac choice lots located in convenient...