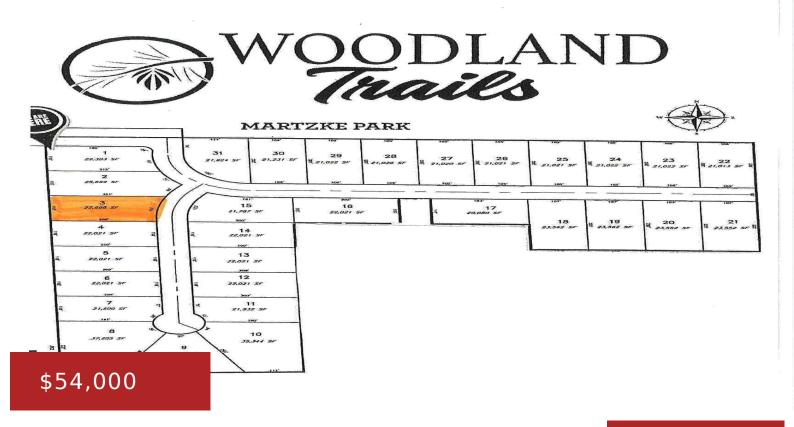

### **THOMAS AVENUE 3, SHAWANO, WI, 54166**

https://www.adashunjones.com

Choose from 31 mostly wooded lots in Shawano's newest subdivision, Woodland Trails, starting at \$54,000. Developer can build to suit or you can choose a builder of your choice. Each parcel is nearly a half acre or more. Some lots support exposed or walkout lower level. Many level and cul-de-sac choice lots located in convenient...