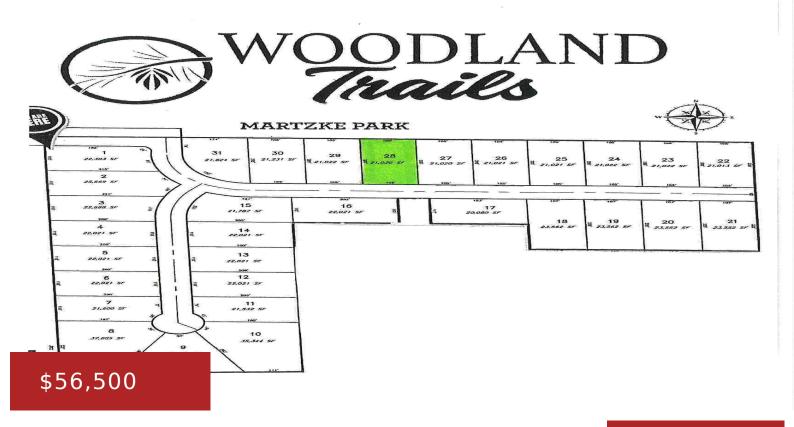

#### **THOMAS AVENUE 28, SHAWANO, WI, 54166**

https://www.adashunjones.com

Choose from 31 mostly wooded lots in Shawano's newest subdivision, Woodland Trails, starting at \$54,000. Developer can build to suit or you can choose a builder of your choice. Each parcel is nearly a half acre or more. Some lots support exposed or walkout lower level. Many level and cul-de-sac choice lots located in convenient...