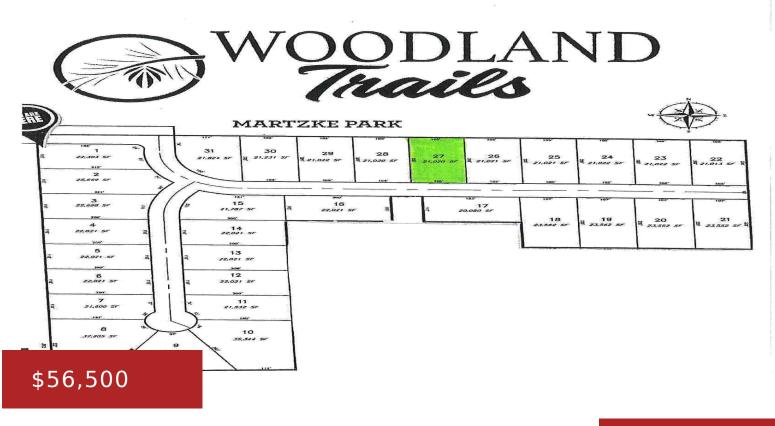

#### **THOMAS AVENUE 27, SHAWANO, WI, 54166**

https://www.adashunjones.com

Choose from 31 mostly wooded lots in Shawano's newest subdivision, Woodland Trails, starting at \$54,000. Developer can build to suit or you can choose a builder of your choice. Each parcel is nearly a half acre or more. Some lots support exposed or walkout lower level. Many level and cul-de-sac choice lots located in convenient...