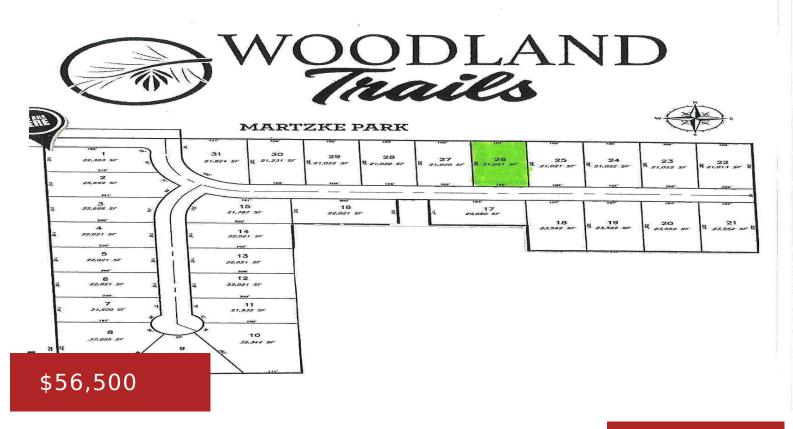

#### **THOMAS AVENUE 26, SHAWANO, WI, 54166**

https://www.adashunjones.com

Choose from 31 mostly wooded lots in Shawano's newest subdivision, Woodland Trails, starting at \$54,000. Developer can build to suit or you can choose a builder of your choice. Each parcel is nearly a half acre or more. Some lots support exposed or walkout lower level. Many level and cul-de-sac choice lots located in convenient...