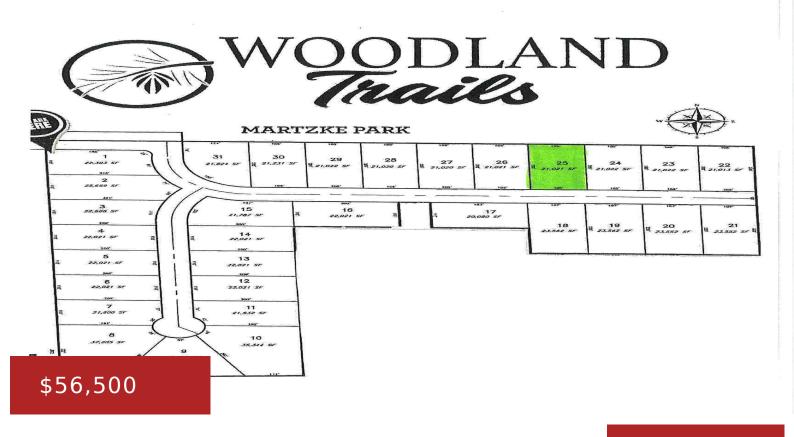

### **THOMAS AVENUE 25, SHAWANO, WI, 54166**

https://www.adashunjones.com

Choose from 31 mostly wooded lots in Shawano's newest subdivision, Woodland Trails, starting at \$54,000. Developer can build to suit or you can choose a builder of your choice. Each parcel is nearly a half acre or more. Some lots support exposed or walkout lower level. Many level and cul-de-sac choice lots located in convenient...