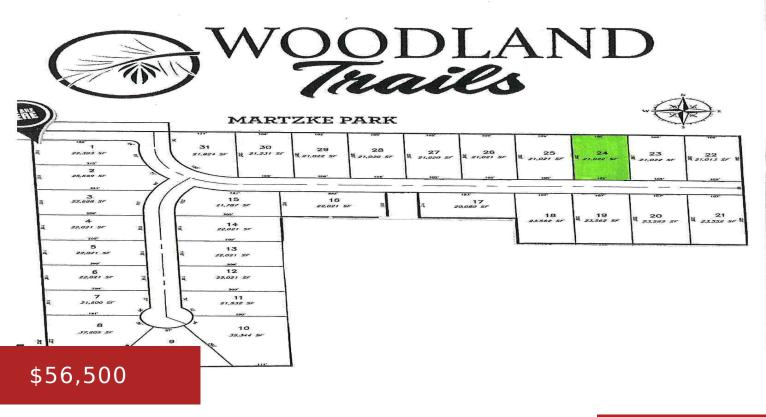

#### **THOMAS AVENUE 24, SHAWANO, WI, 54166**

https://www.adashunjones.com

Choose from 31 mostly wooded lots in Shawano's newest subdivision, Woodland Trails, starting at \$54,000. Developer can build to suit or you can choose a builder of your choice. Each parcel is nearly a half acre or more. Some lots support exposed or walkout lower level. Many level and cul-de-sac choice lots located in convenient...