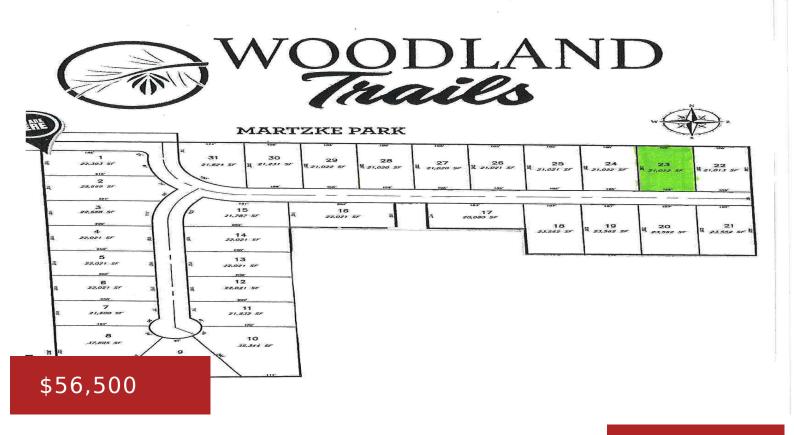

#### **THOMAS AVENUE 23, SHAWANO, WI, 54166**

https://www.adashunjones.com

Choose from 31 mostly wooded lots in Shawano's newest subdivision, Woodland Trails, starting at \$54,000. Developer can build to suit or you can choose a builder of your choice. Each parcel is nearly a half acre or more. Some lots support exposed or walkout lower level. Many level and cul-de-sac choice lots located in convenient...