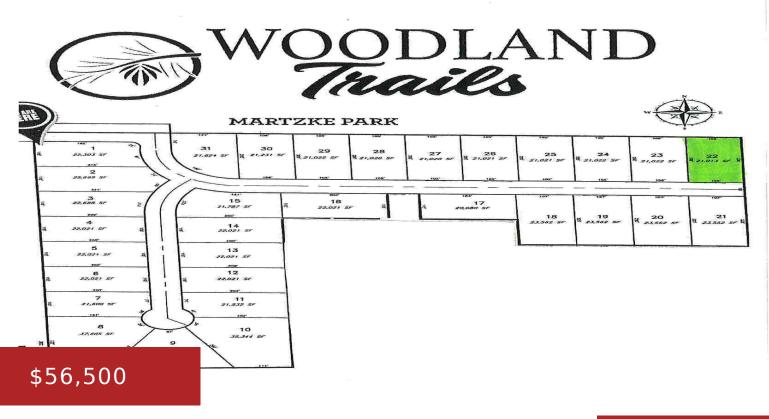

### **THOMAS AVENUE 22, SHAWANO, WI, 54166**

https://www.adashunjones.com

Choose from 31 mostly wooded lots in Shawano's newest subdivision, Woodland Trails, starting at \$54,000. Developer can build to suit or you can choose a builder of your choice. Each parcel is nearly a half acre or more. Some lots support exposed or walkout lower level. Many level and cul-de-sac choice lots located in convenient...