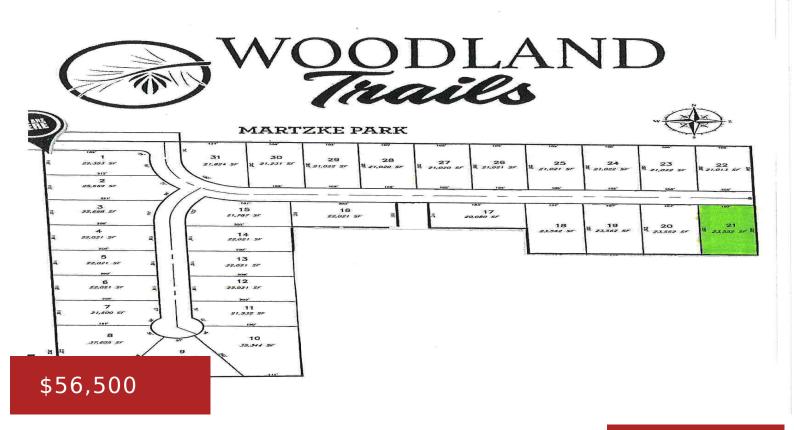

#### **THOMAS AVENUE 21, SHAWANO, WI, 54166**

https://www.adashunjones.com

Choose from 31 mostly wooded lots in Shawano's newest subdivision, Woodland Trails, starting at \$54,000. Developer can build to suit or you can choose a builder of your choice. Each parcel is nearly a half acre or more. Some lots support exposed or walkout lower level. Many level and cul-de-sac choice lots located in convenient...