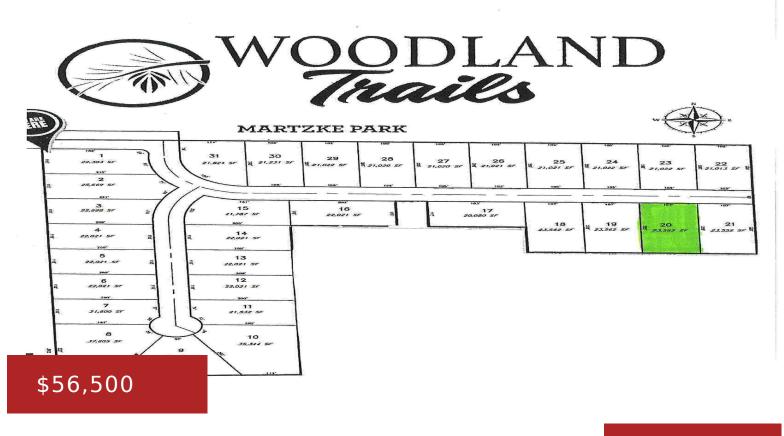

#### **THOMAS AVENUE 20, SHAWANO, WI, 54166**

https://www.adashunjones.com

Choose from 31 mostly wooded lots in Shawano's newest subdivision, Woodland Trails, starting at \$54,000. Developer can build to suit or you can choose a builder of your choice. Each parcel is nearly a half acre or more. Some lots support exposed or walkout lower level. Many level and cul-de-sac choice lots located in convenient...