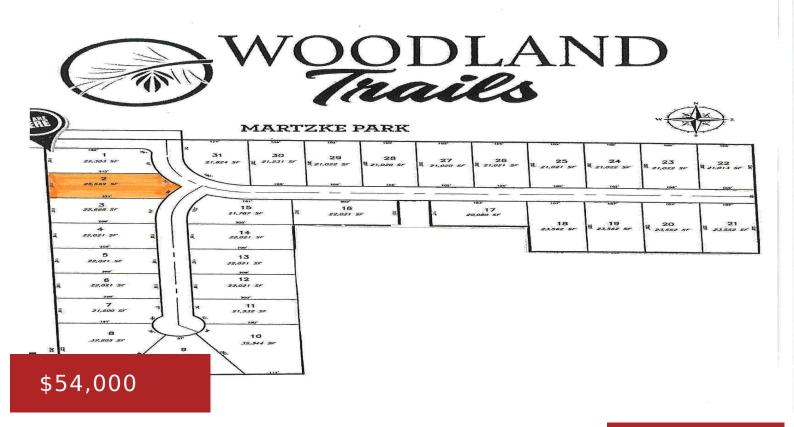

### **THOMAS AVENUE 2, SHAWANO, WI, 54166**

https://www.adashunjones.com

Choose from 31 mostly wooded lots in Shawano's newest subdivision, Woodland Trails, starting at \$54,000. Developer can build to suit or you can choose a builder of your choice. Each parcel is nearly a half acre or more. Some lots support exposed or walkout lower level. Many level and cul-de-sac choice lots located in convenient...