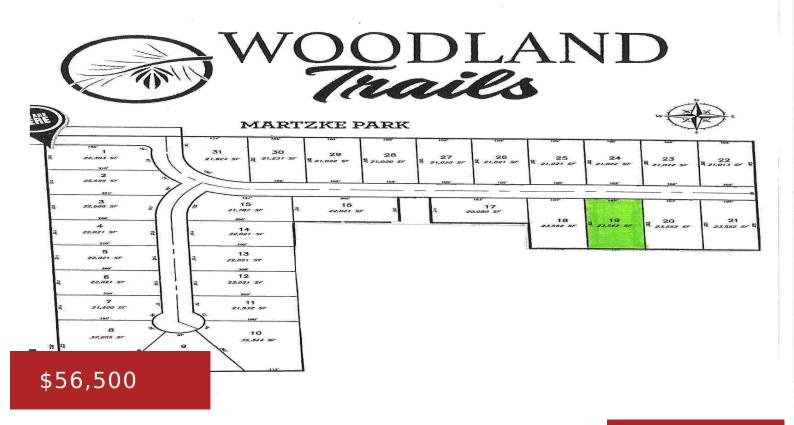

#### **THOMAS AVENUE 19, SHAWANO, WI, 54166**

https://www.adashunjones.com

Choose from 31 mostly wooded lots in Shawano's newest subdivision, Woodland Trails, starting at \$54,000. Developer can build to suit or you can choose a builder of your choice. Each parcel is nearly a half acre or more. Some lots support exposed or walkout lower level. Many level and cul-de-sac choice lots located in convenient...