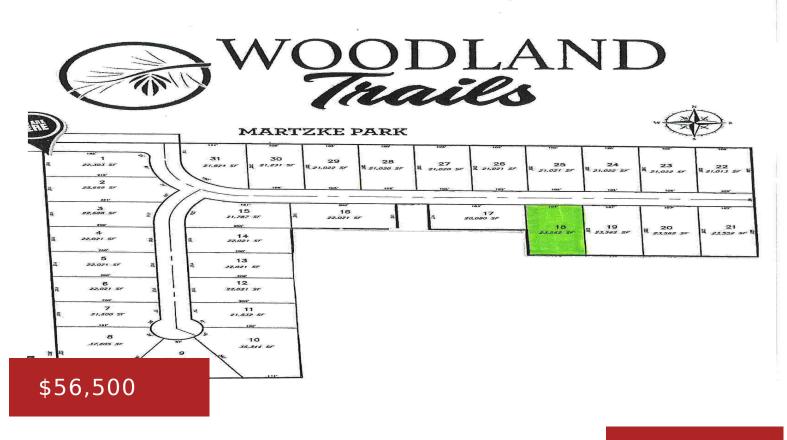

#### **THOMAS AVENUE 18, SHAWANO, WI, 54166**

https://www.adashunjones.com

Choose from 31 mostly wooded lots in Shawano's newest subdivision, Woodland Trails, starting at \$54,000. Developer can build to suit or you can choose a builder of your choice. Each parcel is nearly a half acre or more. Some lots support exposed or walkout lower level. Many level and cul-de-sac choice lots located in convenient...