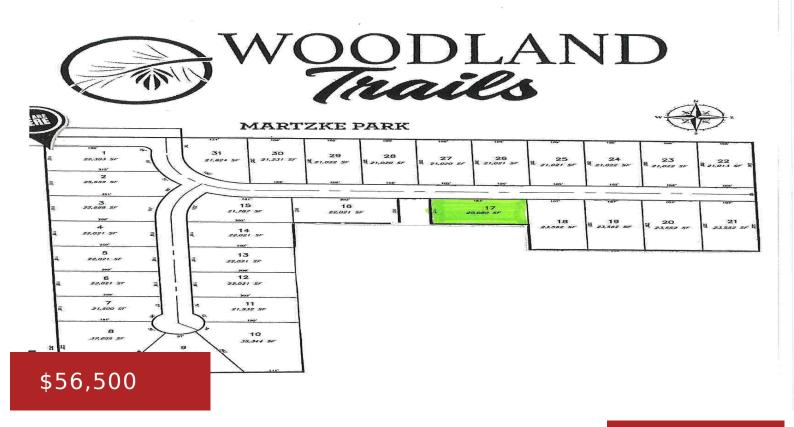

## **THOMAS AVENUE 17, SHAWANO, WI, 54166**

https://www.adashunjones.com

Choose from 31 mostly wooded lots in Shawano's newest subdivision, Woodland Trails, starting at \$54,000. Developer can build to suit or you can choose a builder of your choice. Each parcel is nearly a half acre or more. Some lots support exposed or walkout lower level. Many level and cul-de-sac choice lots located in convenient...