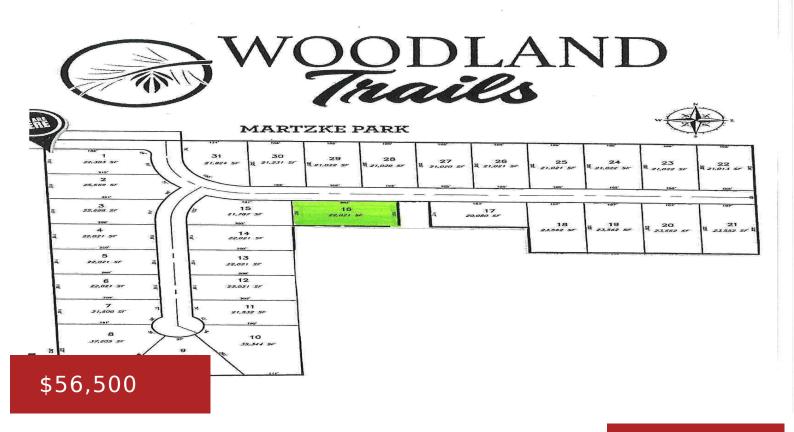

## **THOMAS AVENUE 16, SHAWANO, WI, 54166**

https://www.adashunjones.com

Choose from 31 mostly wooded lots in Shawano's newest subdivision, Woodland Trails, starting at \$54,000. Developer can build to suit or you can choose a builder of your choice. Each parcel is nearly a half acre or more. Some lots support exposed or walkout lower level. Many level and cul-de-sac choice lots located in convenient...