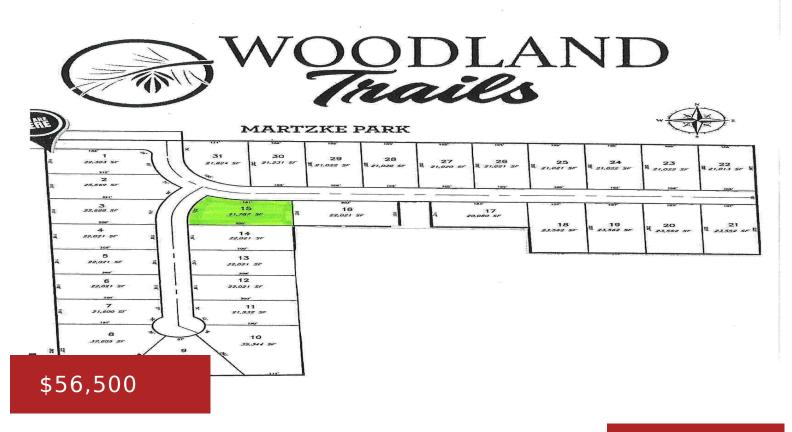

### **THOMAS AVENUE 15, SHAWANO, WI, 54166**

https://www.adashunjones.com

Choose from 31 mostly wooded lots in Shawano's newest subdivision, Woodland Trails, starting at \$54,000. Developer can build to suit or you can choose a builder of your choice. Each parcel is nearly a half acre or more. Some lots support exposed or walkout lower level. Many level and cul-de-sac choice lots located in convenient...