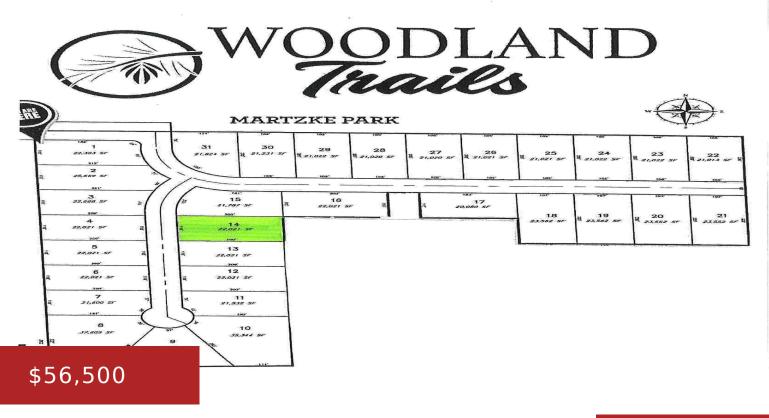

#### **THOMAS AVENUE 14, SHAWANO, WI, 54166**

https://www.adashunjones.com

Choose from 31 mostly wooded lots in Shawano's newest subdivision, Woodland Trails, starting at \$54,000. Developer can build to suit or you can choose a builder of your choice. Each parcel is nearly a half acre or more. Some lots support exposed or walkout lower level. Many level and cul-de-sac choice lots located in convenient...