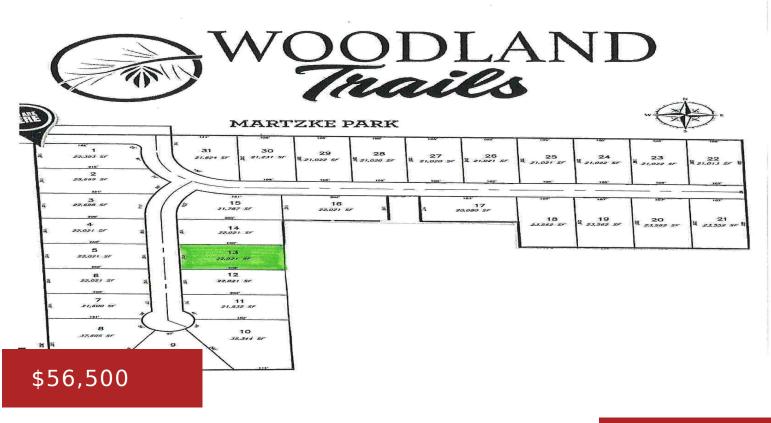

#### **THOMAS AVENUE 13, SHAWANO, WI, 54166**

https://www.adashunjones.com

Choose from 31 mostly wooded lots in Shawano's newest subdivision, Woodland Trails, starting at \$54,000. Developer can build to suit or you can choose a builder of your choice. Each parcel is nearly a half acre or more. Some lots support exposed or walkout lower level. Many level and cul-de-sac choice lots located in convenient...