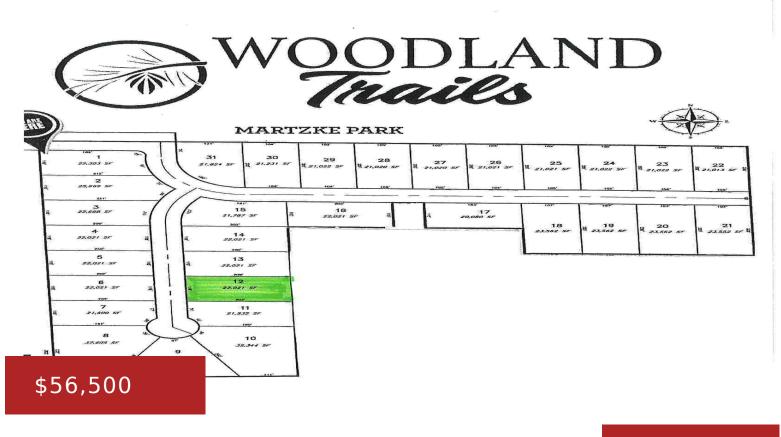

#### **THOMAS AVENUE 12, SHAWANO, WI, 54166**

https://www.adashunjones.com

Choose from 31 mostly wooded lots in Shawano's newest subdivision, Woodland Trails, starting at \$54,000. Developer can build to suit or you can choose a builder of your choice. Each parcel is nearly a half acre or more. Some lots support exposed or walkout lower level. Many level and cul-de-sac choice lots located in convenient...