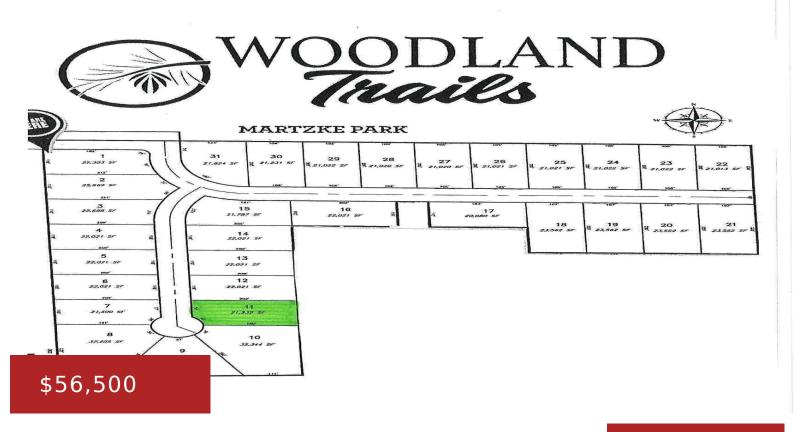

### **THOMAS AVENUE 11, SHAWANO, WI, 54166**

https://www.adashunjones.com

Choose from 31 mostly wooded lots in Shawano's newest subdivision, Woodland Trails, starting at \$54,000. Developer can build to suit or you can choose a builder of your choice. Each parcel is nearly a half acre or more. Some lots support exposed or walkout lower level. Many level and cul-de-sac choice lots located in convenient...