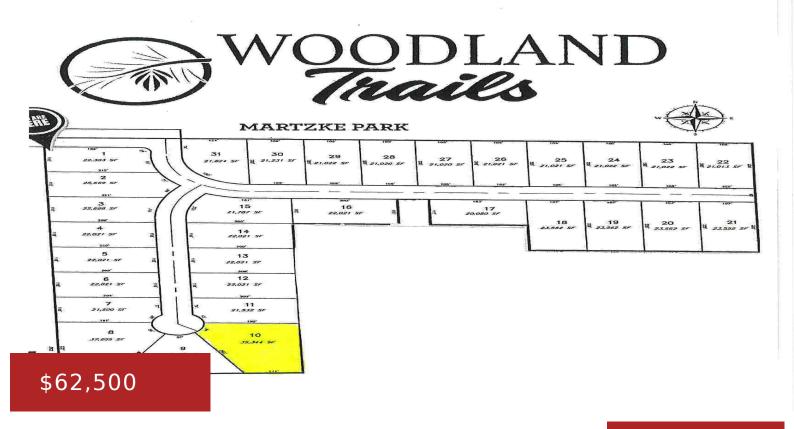

### **THOMAS AVENUE 10, SHAWANO, WI, 54166**

https://www.adashunjones.com

Choose from 31 mostly wooded lots in Shawano's newest subdivision, Woodland Trails, starting at \$54,000. Developer can build to suit or you can choose a builder of your choice. Each parcel is nearly a half acre or more. Some lots support exposed or walkout lower level. Many level and cul-de-sac choice lots located in convenient...