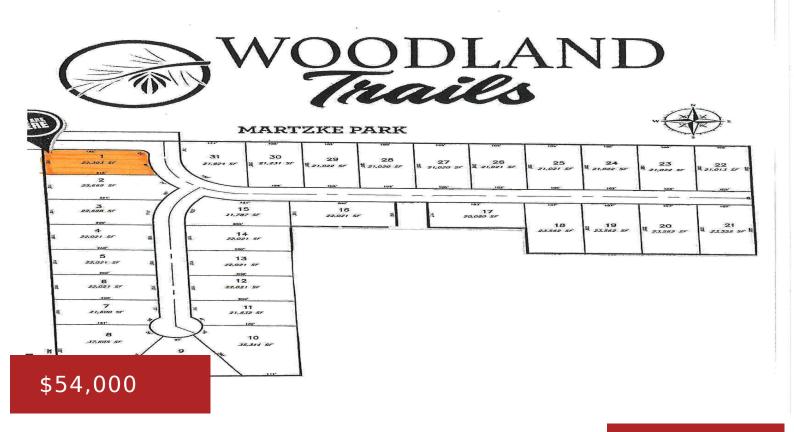

#### **THOMAS AVENUE 1, SHAWANO, WI, 54166**

https://www.adashunjones.com

Choose from 31 mostly wooded lots in Shawano's newest subdivision, Woodland Trails, starting at \$54,000. Developer can build to suit or you can choose a builder of your choice. Each parcel is nearly a half acre or more. Some lots support exposed or walkout lower level. Many level and cul-de-sac choice lots located in convenient...